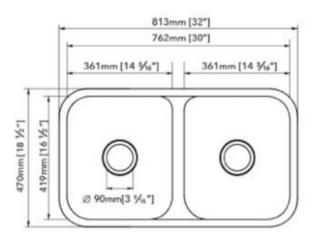

## MODEL: SS-117-20-3218B0

| DEPTH | GAUGE |
|-------|-------|
| 9"    | 16    |

- Under-mount Double Bowl Sink
- Dimensions: 32"x18-1/2" •
- Material: SS304 •
- · Finish: Brushed
- Low Divide for Easy Overflowing

| Undercoated and Sound Pads |  |
|----------------------------|--|
| 3-1/2" Drain Opening       |  |

Disclaimer: Nerval makes every effort to provide accurate specification data. However, specification may change without notice. Please visit nerval website to see Nerval's terms and conditions.