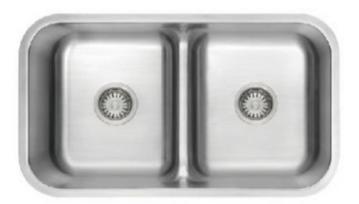

## MODEL: SS-117-20-3218B0

| DEPTH | GAUGE |
|-------|-------|
| 9"    | 16    |

- Under-mount Double Bowl Sink
- Dimensions: 32"x18-1/2" •
- Material: SS304 •
- · Finish: Brushed
- Low Divide for Easy Overflowing